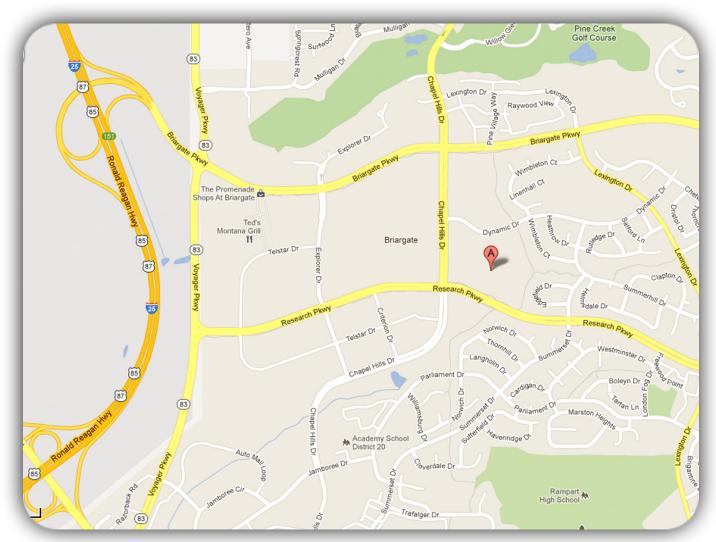

#### Location:

Our office is located at 2438 Research Pkwy, Suite 100, in Colorado Springs on the northeast corner of Research Parkway and Chapel Hills Dr. Below are a map and directions. If you need further assistance please call our office.

### From Interstate-25:

Take the Briargate Parkway Exit (#151) and travel east (away from the mountains). You will drive past the Shops at Briargate on the right hand side. Make a right turn at the second intersection onto Chapel Hills Dr. Go to the next light and make a left turn onto Research Parkway. Make a left turn through the road divider. When you enter the parking lot, stay to the right side (east side) of the buildings. Our office is located on the northern side of the middle building. Please review the maps below.

### From the East:

Take Research Parkway west until you pass Lexington Dr. On the right hand side you will notice a fire station. Turn right into the driveway located just past the fire station. Please review the parking lot map below.

## Google Map:

Krishna Dash M.D.

RUPESH JAIN, M.D.