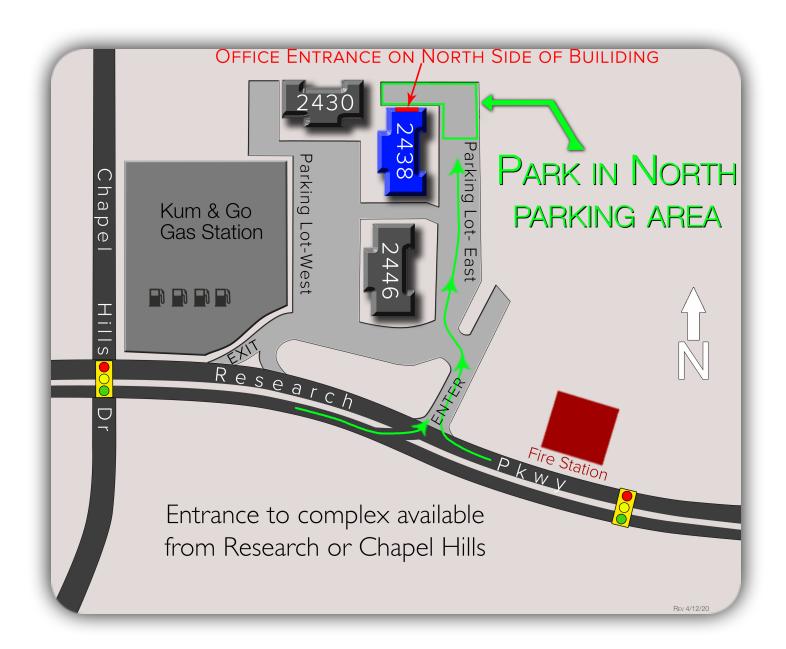

### From Interstate-25:

Take the Briargate Parkway Exit (#151) and travel east (away from the mountains). You will drive past the Shops at Briargate on the right hand side. Make a right turn at the second intersection onto Chapel Hills Dr. Go to the next light and make a left turn onto Research Parkway. Make a left turn through the road divider. When you enter the parking lot, stay to the right side (east side) of the buildings. Our office is located on the northern side of the middle building. Please review the maps below.

# **Parking Lot Map:**

There is a private parking area for our patients on the north side of the building. See map below for detailed directions.